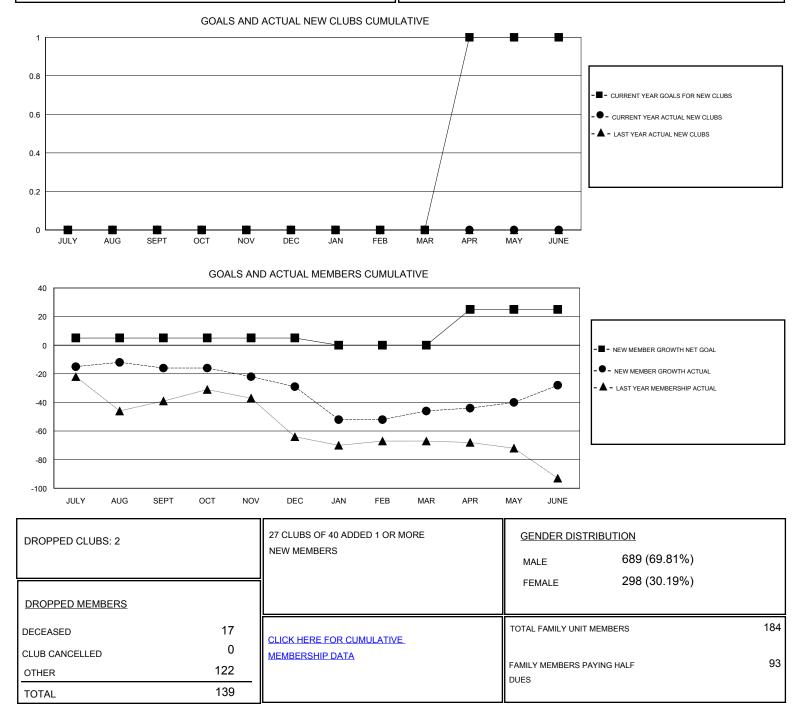

## LOCATION TENNESSEE

GMT CA

| Clubs                 |               |           |               | Members               |                                                                |                                                              |                                                    |
|-----------------------|---------------|-----------|---------------|-----------------------|----------------------------------------------------------------|--------------------------------------------------------------|----------------------------------------------------|
| RESULTS FOR 2016-2017 |               |           |               | RESULTS FOR 2016-2017 |                                                                |                                                              |                                                    |
| QUARTER               | NEW CLUB GOAL | NEW CLUBS | DROPPED CLUBS | QUARTER               | NEW MEMBER GROWTH<br>NET GOAL (not reinstated<br>or transfers) | NEW MEMBER<br>GROWTH ACTUAL (not<br>reinstated or transfers) | DROPPED<br>MEMBERS ACTUAL<br>(including transfers) |
| JULY/AUG/SEPT         | 0             | 0         | 0             | JULY/AUG/SEPT         | 5                                                              | 18                                                           | 34                                                 |
| OCT/NOV/DEC           | 0             | 0         | 0             | OCT/NOV/DEC           | 0                                                              | 13                                                           | 26                                                 |
| JAN/FEB/MAR           | 0             | 0         | 2             | JAN/FEB/MAR           | -5                                                             | 22                                                           | 39                                                 |
| APR/MAY/JUNE          | 1             | 0         | 0             | APR/MAY/JUNE          | 25                                                             | 58                                                           | 40                                                 |